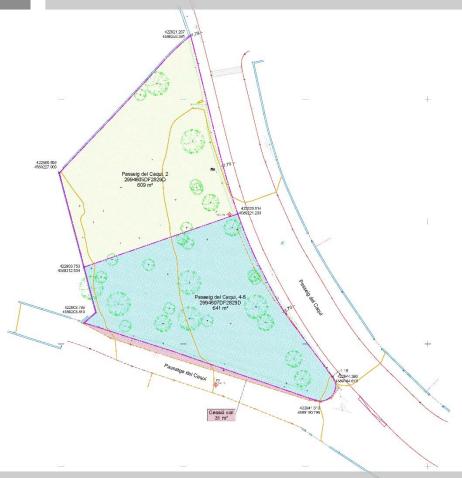

Plot

Paseo Caqui 7 (La Floresta)

Paseo Caqui 7 (La Floresta)

## Paseo Caqui 7 (La Floresta)

#### General

Plot 641 m<sup>2</sup>

Residential

315.000