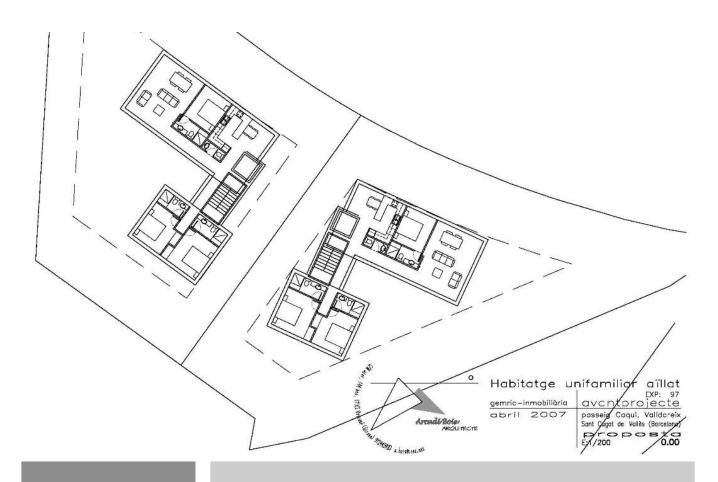

Beautiful **Plot of land of 641 sqm** located in passeig Caqui nº 7 in La Floresta, within the municipality of Sant Cugat del Vallès (Barcelona).

Possibility to build a magnificent 500 sqm house with its garden, swimming pool, porch and private car park.

The plot has direct access to 2 streets.

Quiet residential area with pleasant views. Surrounded by nature. Located within minutes from the train station and a commercial area.

Direct access to **Barcelona** in less than 15 minutes.

Plot

Paseo Caqui 7 (La Floresta)







Paseo Caqui 7 (La Floresta)







## Paseo Caqui 7 (La Floresta)





# floorplans





# floorplans





#### General



Plot 641 m<sup>2</sup>



Residential



315.000



#### **Basic Information**

Type: URBAN LOT

Buildable: 0'75 m2 x m2 land

Frontage size: Two streets Street access: ASCENDING

Slope: Gentle +/- 20°



### View & Exposure

Exposure: SE

Line-of-sight: Horizon

View quality: Impeccable Natural park view: YES

See view: NO

Soil composition: Clayey

Vegetation: Wooded

Community noise level: None

Noise type: Natural

Hours of direct sun exposure: All day



### **Equipment & Services**

Water

Electricity Sewer

Drainage Sidewalks Street lights

Postal service in mailbox

Telephone number

Cellular phone reception



#### Access & Neighborhood

Distance to the nearest town: < 2 Km Accessibility to the plot: Paved road

Nearest school: < 2 Km

Nearest g