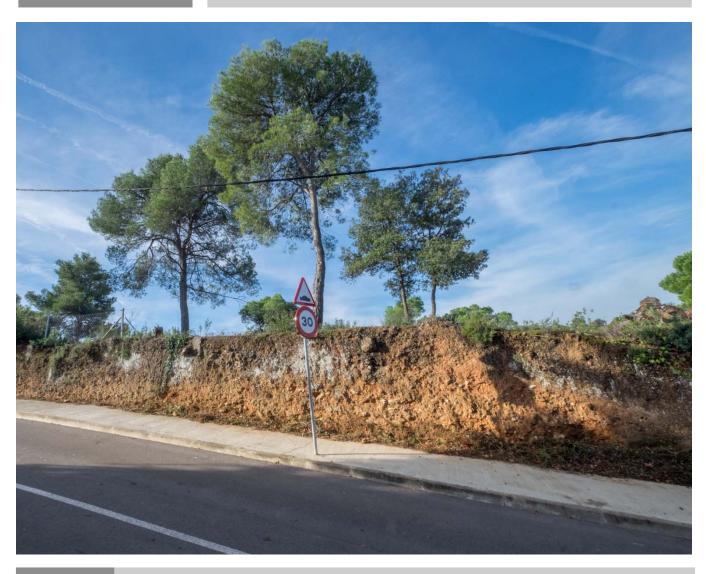

#### **Basic Information**

Type: URBAN LOT

Buildable: 0'75 m2 x m2 land

Frontage size: Two streets Street access: ASCENDING

Slope: Gentle +/- 20°

#### Access & Neighborhood

Distance to the nearest town: < 2 Km Accessibility to the plot: Paved road

Nearest school: < 2 Km

Nearest grocery stores &shops: <0'5 Km

Pharmacy: <0'5 Km

How many of the neighbors are permanent (non-seasonal) residents? ALL