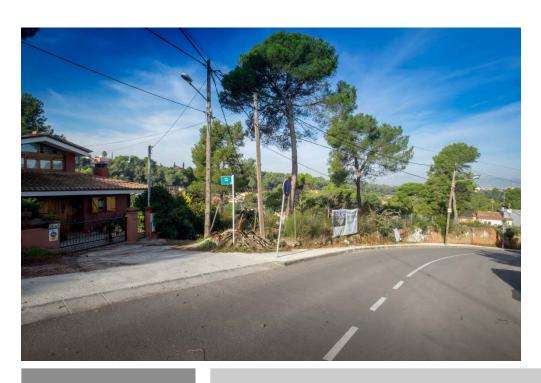

The plot has direct access to 2 streets.

Quiet residential area with pleasant views. Surrounded by nature. Located within minutes from the train station and a commercial area.

Direct access to **Barcelona** in less than 15 minutes.

#### **Basic Information**

Type: URBAN LOT

Buildable: 0'75 m2 x m2 land

Frontage size: Two streets Street access: ASCENDING

Slope: Gentle +/- 20°

#### Access & Neighborhood

Distance to the nearest town: < 2 Km Accessibility to the plot: Paved road

Nearest school: < 2 Km

Nearest grocery stores &shops: <0'5 Km

Pharmacy: <0'5 Km

How many of the neighbors are permanent (non-seasonal) residents? ALL