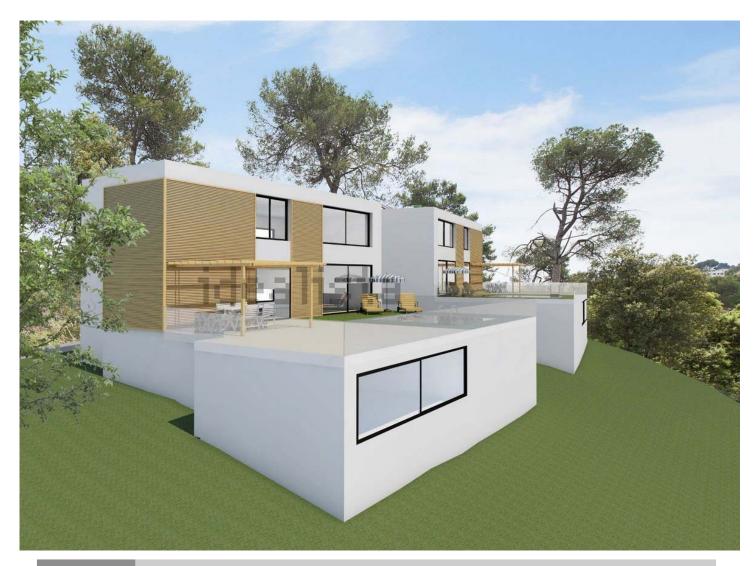

Beautiful **Plot of land of 641 sqm** located in passeig Caqui nº 7 in La Floresta, within the municipality of Sant Cugat del Vallès (Barcelona).

Possibility to build a magnificent 500 sqm house with its garden, swimming pool, porch and private car park.

The plot has direct access to 2 streets.

Quiet residential area with pleasant views. Surrounded by nature. Located within minutes from the train station and a commercial area.

Direct access to **Barcelona** in less than 15 minutes.